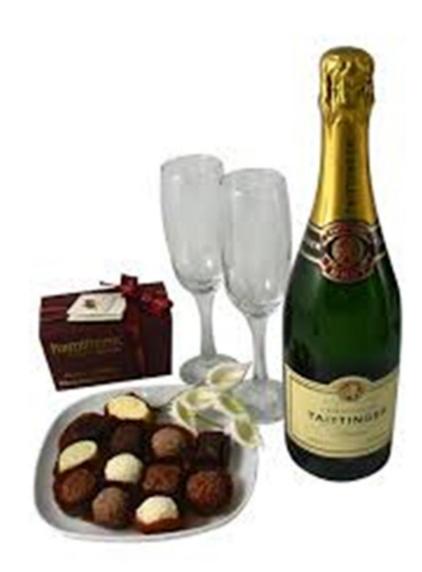

## Executive Leader

All Leader recognition plus:

Lunch with UKLT members Champagne and chocolates

# Overview

| What                      | Who / Level                                                                                                                                           |  |  |  |  |
|---------------------------|-------------------------------------------------------------------------------------------------------------------------------------------------------|--|--|--|--|
| Pin                       | Coordinator, Leader, Executive Leader                                                                                                                 |  |  |  |  |
| Printed certificate       | Coordinator, Leader, Executive Leader                                                                                                                 |  |  |  |  |
| Insight                   | Senior Coordinator, Leader, Executive Leader                                                                                                          |  |  |  |  |
| E-mail certificate        | Advanced Coordinator, Senior Coordinator, Advanced Leader, Senior Leader, Advanced Executive Leaders, Senior Executive Leader, Chief Executive Leader |  |  |  |  |
| Connects – wall of fame   | All Levels                                                                                                                                            |  |  |  |  |
| Training                  | Leader, Executive Leader                                                                                                                              |  |  |  |  |
| Northampton / Corby visit | Senior Leader                                                                                                                                         |  |  |  |  |
| UKLT lunch                | Senior Executive Leader                                                                                                                               |  |  |  |  |
| Pop up stand              | Leader                                                                                                                                                |  |  |  |  |
| MLM materials (book)      | Advanced Leader                                                                                                                                       |  |  |  |  |
| Freephone number          | Senior Leader                                                                                                                                         |  |  |  |  |
| Champagne and chocolates  | Executive Leader                                                                                                                                      |  |  |  |  |